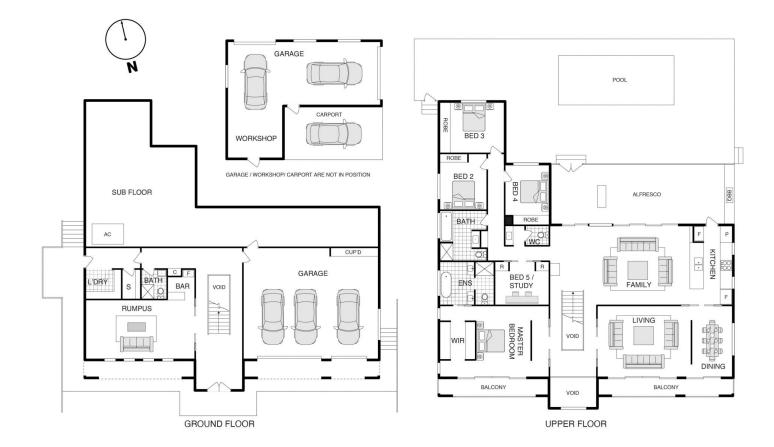

## 3 Fenton Close Murrumbateman NSW

This extraordinary rural estate epitomizes luxury living in the heart of the prestigious Jiparu Estate. Set on an expansive 7,747m² of lush, private, and masterfully landscaped gardens, this breathtaking double-storey residence offers a lifestyle of unmatched serenity and elegance. From the moment you arrive, you'll be captivated by the seamless fusion of rural charm and sophisticated design. This home is not just a place to live; it's a personal sanctuary where every corner invites you to relax, entertain, and bask in the beauty of your surroundings. With resort-style amenities, stunning alfresco spaces, and meticulously curated gardens, this estate is truly a rare masterpiece?a rural paradise just 13 minutes from the Canberra border.