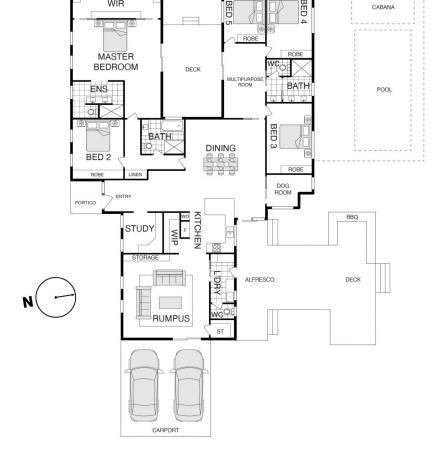

This exquisitely updated and renovated single-level home is a true design masterpiece, offering five spacious bedrooms plus a study, four beautifully crafted bathrooms, and an impressive 17-vehicle accommodation. Spanning 411m² under the roof, the home features three generous

119

Jason Roses 02 6176 3476

**Brianna Kaleb** 02 6176 3476

WIR

"POOL AND CABANA ARE CONCEPTS (PLANS AVAILABLE)"