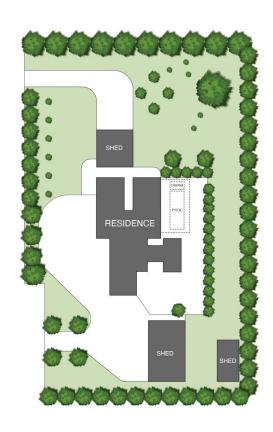

## 6 Baron Place Murrumbateman NSW

Welcome to one of Murrumbateman's most stunning rural estates, where luxury, space, and natural beauty converge to create an unparalleled lifestyle. The estate is set on 1.499 acres of pristinely landscaped gardens, framed by 60 majestic Manchurian pear trees that provide both privacy and a picturesque backdrop. Whether you're hosting a summer barbecue or enjoying a quiet evening under the stars, the outdoor areas offer the perfect environment for creating lasting memories with family and friends.

119

Jason Roses 02 6176 3476

**Brianna Kaleb** 02 6176 3476

WIR

"POOL AND CABANA ARE CONCEPTS (PLANS AVAILABLE)"