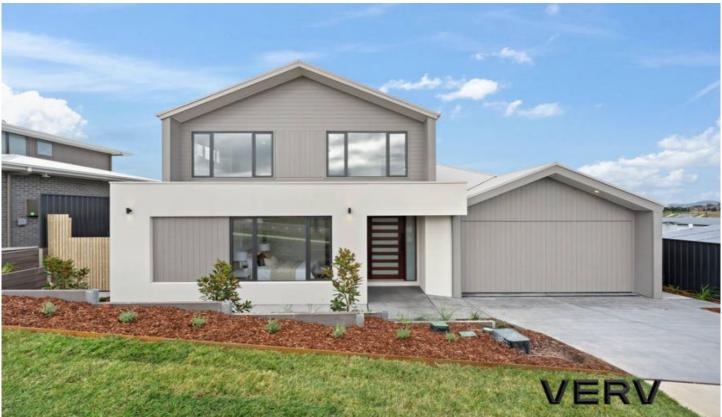

## 29 Tahourdin Vista Whitlam ACT

Introducing a brand-new, four-bedroom home meticulously crafted with your utmost comfort in focus.

Step into this exquisite dual-level residence and be greeted by a generous open-plan living, dining, and kitchen area boasting abundant storage, sleek stone benchtops, an induction cooktop, and top-of-the-line stainless-steel appliances complemented by a convenient walk-in pantry. The ground floor hosts the lavish main bedroom featuring a spacious walk-in wardrobe and a luxurious ensuite. Upstairs you'll find three additional bedrooms, each with built-in wardrobes, along with a separate retreat area.

Outside, indulge in the expansive alfresco space at the back, enveloped by low-maintenance landscaped gardens -

4 🚐 2 📛 2 🖨

Type: House

**View**: https://www.vervproperty.com/lease/act/molonglo-valleyweston-district/whitlam/residential/house/8