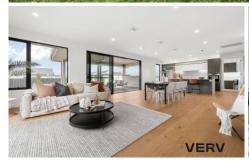

## 29 Tahourdin Vista Whitlam ACT

Introducing a brand-new, four-bedroom home meticulously crafted with your utmost comfort in focus.

Step into this exquisite dual-level residence and be greeted by a generous open-plan living, dining, and kitchen area boasting abundant storage, sleek stone benchtops, an induction cooktop, and top-of-the-line stainless-steel appliances complemented by a convenient walk-in pantry. The ground floor hosts the lavish main bedroom featuring a spacious walk-in wardrobe and a luxurious ensuite. Upstairs you'll find three additional bedrooms, each with built-in wardrobes, along with a separate retreat area.