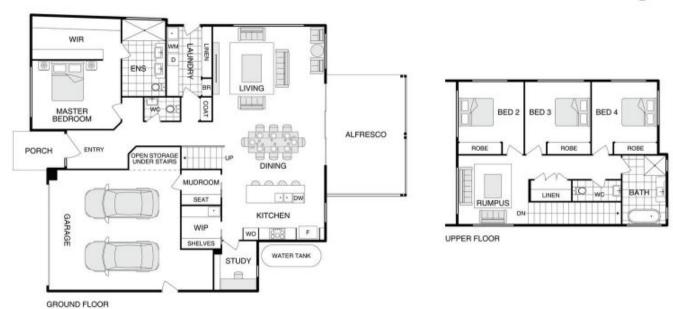

## 29 Tahourdin Vista Whitlam ACT

Introducing a brand-new, four-bedroom home meticulously crafted with your utmost comfort in focus.

Step into this exquisite dual-level residence and be greeted by a generous open-plan living, dining, and kitchen area boasting abundant storage, sleek stone benchtops, an induction cooktop, and top-of-the-line stainless-steel appliances complemented by a convenient walk-in pantry. The ground floor hosts the lavish main bedroom featuring a spacious walk-in wardrobe and a luxurious ensuite. Upstairs you'll find three additional bedrooms, each with built-in wardrobes, along with a separate retreat area.

Outside, indulge in the expansive alfresco space at the back, enveloped by low-maintenance landscaped gardens -

4 🚐 2 📛 2 🖨

Type: House

**View**: https://www.vervproperty.com/lease/act/molonglo-valleyweston-district/whitlam/residential/house/8