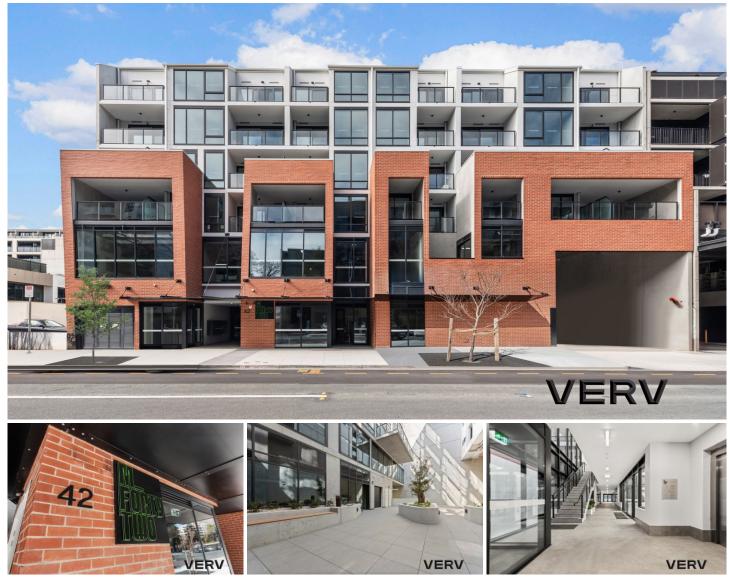

## G06/42 Mort Street Braddon ACT

Verv Property are proud to present this 66\* sqm retail tenancy, professional office or medical suite in the sought-after, brand new M42 development situated at 42 Mort Street.

Have you ever dreamed of opening your own business, whether a cosmetic studio, massage therapy clinic, or even a professional office space? This ground-floor tenancy would be the perfect start! This commercial space also offers its own sunny 19sqm\* courtyard. Located in the heart of Braddon, it is a thriving business and cosmopolitan hub lined with cafes, bars, restaurants and exciting retail offerings. Do not miss this opportunity.

The tenancy features windows on two sides and opens onto a fantastic courtyard; this light-filled tenancy presents an incredible opportunity for small retail, office or beauty