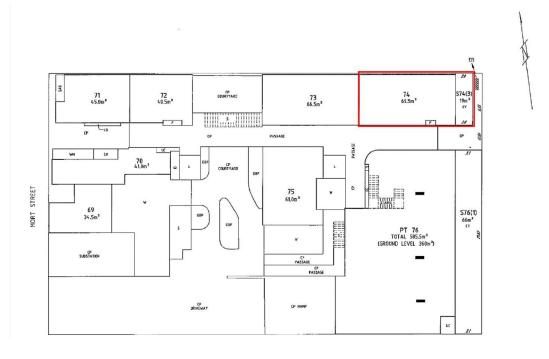

## 1 🛱

Price : \$45,000 p Building Size : 65.5 sqm View : https://ww

- : \$45,000 pa + GST and outgoings : 65.5 sqm
- : https://www.vervproperty.com/lease/act/i nner-north/braddon/commercial/offices/8 080342

## 74 / 42 Mort Street, Braddon

Also known as Unit G06