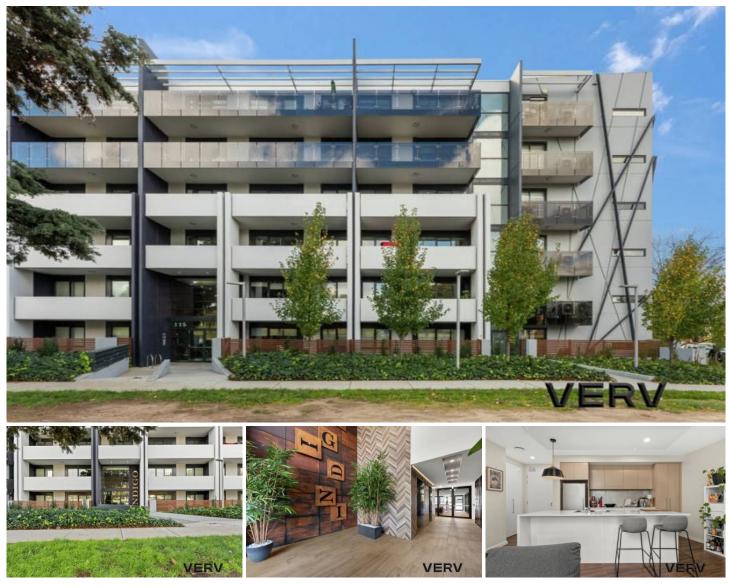

## 13/115 Canberra Avenue Griffith ACT

This gorgeously appointed corner apartment positioned in the heart of Griffith is something truly special, architecturally designed with a carefully considered floorplan that is spacious in all aspects. Finished with quality inclusions and designer finishes. Position in the heart of Griffith, enjoy the central location.

The apartment offers two bedrooms, two bathrooms and two underground spaces. Both bedrooms are located on opposite ends. Both bathrooms are finished with floor to ceiling tiles and offer double shaving cabinets.

The complex itself offers a common lounge area with kitchenette, gym and outdoor BBQ facilities. located in the heart of the Inner South within walking distance to several wonderfully amenities including cafes, restaurants, bars and specialty retail stores. If you are looking for a wonderful apartment that is ideally positioned in the heart of the