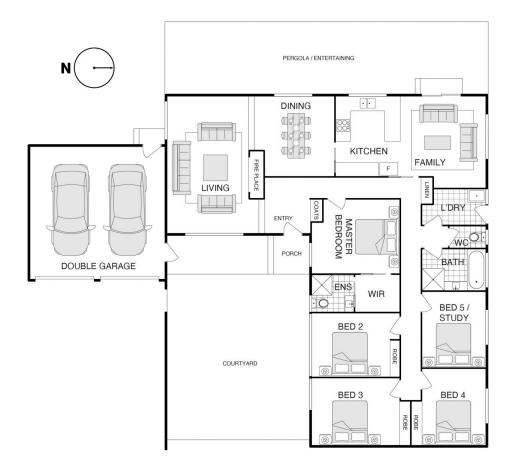

The segregated master bedroom, with its walk-through robe and ensuite, is a private retreat. Four additional bedrooms provide ample space for a growing family and/or those needing a home office.

Enjoy cozy family evenings in the sunken formal living area, warmed by an exposed brick wood fireplace off the formal dining area making it perfect for festive gatherings and everyday meals.

## 5 🛤 2 🚔 2 🚔

| Price         | 1 |
|---------------|---|
| Building Size | 1 |
| Land Size     | 1 |
| View          |   |

- : \$1,125,000 +
- : 170 sqm : 946 sqm

: https://www.vervproperty.com/sale/act/tu ggeranong/wanniassa/residential/house/ 8055953