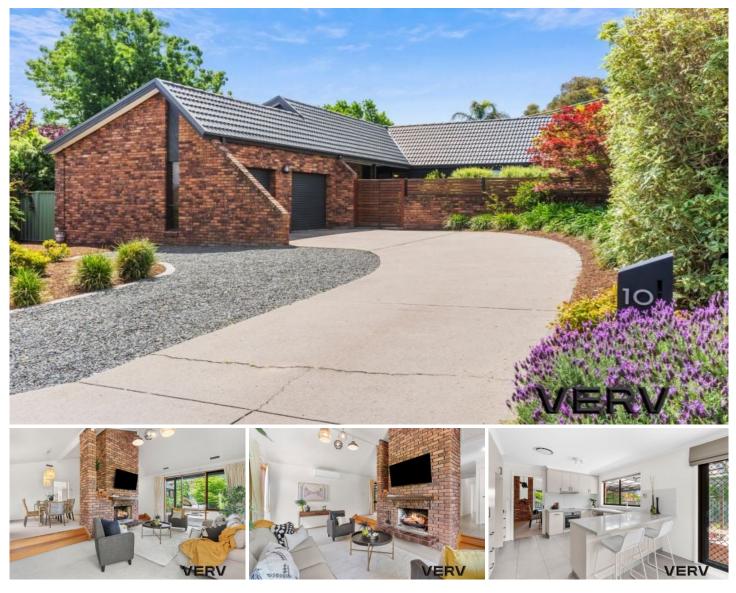

## **10 Angliss Place Wanniassa ACT**

Step into the home designed by the admired architect Pettit + Sevitt, updated to embrace sustainability, making this an extraordinary family home. Nestled in a serene cul-de-sac with virtually no traffic, this property offers a peaceful and fulfilling lifestyle on a generous block, where every detail is designed to inspire and delight.

The segregated master bedroom, with its walk-through robe and ensuite, is a private retreat. Four additional bedrooms provide ample space for a growing family and/or those needing a home office.

Enjoy cozy family evenings in the sunken formal living area, warmed by an exposed brick wood fireplace off the formal dining area making it perfect for festive gatherings and everyday meals.