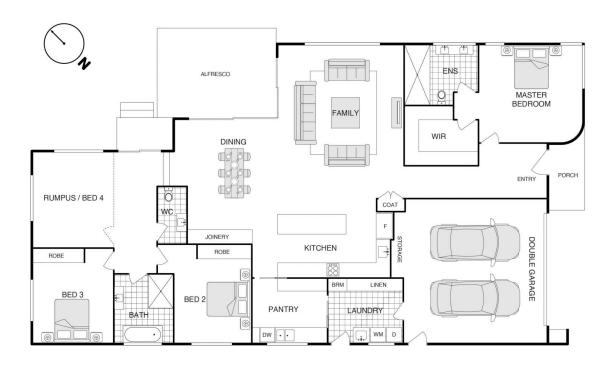

Number 4 is a breathtaking residence offering four bedrooms, two designer bathrooms finished with floor-to-ceiling tiles and a double garage with internal access. As you step into the heart of the home the