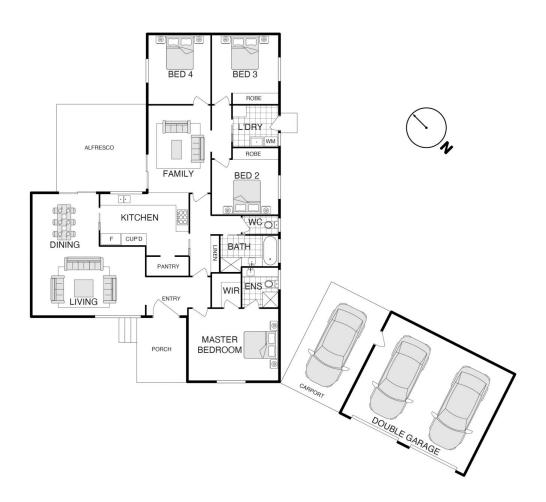

## 2 Lock Place Wanniassa ACT

Designed for the family, this exciting 4-bedroom, 2-bathroom home is perfectly situated across from Wanniassa Hills Primary School and a short drive from local Wanniassa shops. Offering a generous land size of 1092m², this home combines space, comfort, and convenience for your growing family.

Step inside and feel instantly at home with two inviting living spaces. Enjoy quality time in the open-plan living and dining area, perfect for family gatherings and special occasions. When it's time to relax, retreat to the cosy family room for a quiet evening in.

The heart of this home is the delightful galley kitchen, a true haven for the family chef. Equipped with a Bosch dishwasher, Ilve 900mm cooktop and oven, plus love the walk-in pantry with abundant shelving and power, this

4 🚐 2 🟪 3 🚍

**Building Size**: 161 sqm **Land Size**: 1091 sqm

View : https://www.vervproperty.com/sale/act/tu

ggeranong/wanniassa/residential/house/

8037299

Karen Brill 02 6176 3476