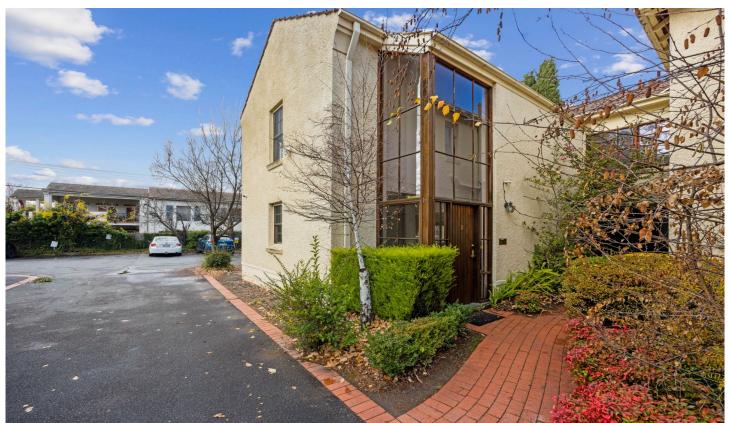

## 2/33 Murray Crescent Griffith ACT

Are you searching for the ideal office location that combines historic charm with modern convenience? Look no further! Verv Property presents Unit 2, 33 Murray Crescent - an exceptional 120\* sqm office space situated in a stunning heritage building in the heart of Griffith.

Enjoy a bright, welcoming atmosphere with abundant natural light streaming through large windows, creating an inspiring and productive workspace.

Located in a beautifully maintained heritage building, this office space uniquely blends historic elegance and contemporary functionality.

Situated in Griffith, 33 Murray Crescent is perfectly positioned close to the Manuka shopping precinct, which includes boutiques, restaurants, and cafes. This makes it

Price : Contact Agent Building Size : 120 sqm