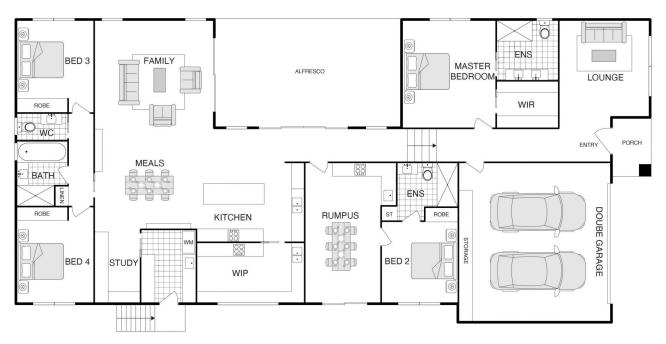

Exuding sophistication and comfort, Number 10 is a breathtaking north-facing family residence beautifully designed over a split-level and built over 216m² under roofline. The home features three gorgeously appointed living areas, a built-in study nook, and a segregated rumpus room with internal or external access. This versatile space includes a kitchenette, washing machine, bedroom, and ensuite, making it ideal for guests or multi-generational families.

The accommodation is thoughtfully designed, with four

4 🚐 3 🔓 2 🖨

Price : \$1,400,000+ Building Size : 216 sqm Land Size : 622 sqm

Land Size : 622 sqm View : https://ww

: https://www.vervproperty.com/sale/act/g ungahlin/taylor/residential/house/802463