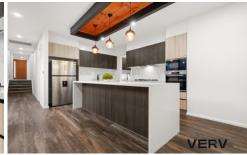

Exuding sophistication and comfort, Number 10 is a breathtaking north-facing family residence beautifully designed over a split-level and built over 216m² under roofline. The home features three gorgeously appointed living areas, a built-in study nook, and a segregated rumpus room with internal or external access. This versatile space includes a kitchenette, washing machine, bedroom, and ensuite, making it ideal for guests or multi-generational families.