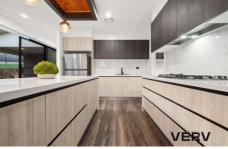

Exuding sophistication and comfort, Number 10 is a breathtaking north-facing family residence beautifully designed over a split-level and built over 216m² under roofline. The home features three gorgeously appointed living areas, a built-in study nook, and a segregated rumpus room with internal or external access. This versatile space includes a kitchenette, washing machine, bedroom, and ensuite, making it ideal for guests or multi-generational families.