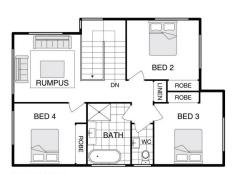

kett Homes currently holds the two highest recorded prices for the suburb of Whitlam, having recently broken the record price. When deciding to purchase your next family home and ensuring the financial security for your future, buying from an experienced builder who cares about the product they build matters.

Positioned on an elevated and generous parcel of land that was carefully selected, this home offers breathtaking vistas both from the front of the home and to the rear. Blackett Homes engaged renowned architect Vernon Johnston from

4 🚐 3 🔓 2 🖨

**Price** : \$1,615,000 + **Land Size** : 575 sqm

View : https://ww

: https://www.vervproperty.com/sale/act/molonglo-valleyweston-district/whitlam/residentia

I/house/8017255



Jason Roses 02 6176 3476



Sharna Sinclair 02 6176 3476







UPPER FLOOR