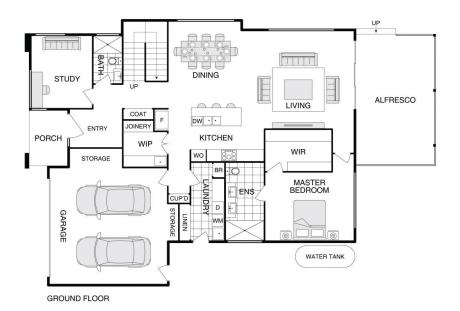

Positioned on an elevated and generous parcel of land that was carefully selected, this home offers breathtaking vistas both from the front of the home and to the rear. Blackett Homes engaged renowned architect Vernon Johnston from