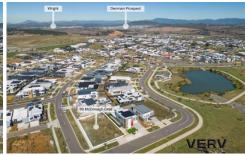

## 69 McDonagh Crescent Whitlam ACT

This premium 538m2 corner block is positioned upon an elevated parcel of land across from vacant parkland, offering a scenic location near the park land with open green spaces & walking paths offering a perfect lifestyle to couples and families alike.

Offering breathtaking views, Whitlam showcases the majestic Brindabella Ranges and the iconic Black Mountain. The allure of this location extends beyond its panoramic landscapes, with a deliberate focus on lush green spaces and inviting waterways, making Whitlam an address coveted for its natural beauty.

Conveniently situated, Whitlam ensures easy accessibility to the rest of Canberra. Well-connected arterial roads seamlessly link the community to the CBD, Belconnen, and the southside of Canberra.

**Price** : \$685,000 + **Land Size** : 538 sqm