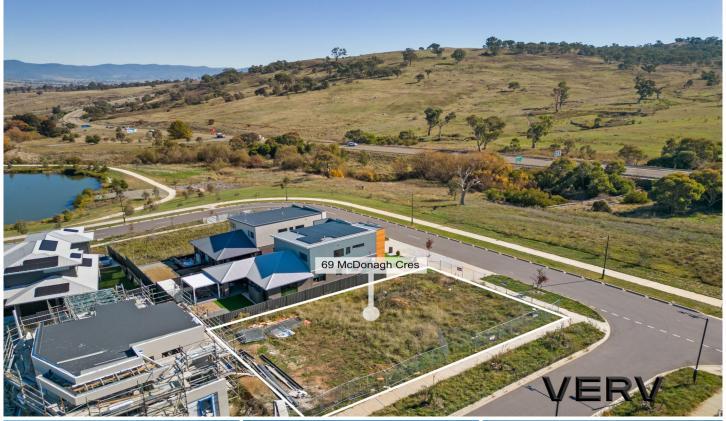

## 69 McDonagh Crescent Whitlam ACT

This premium 538m2 corner block is positioned upon an elevated parcel of land across from vacant parkland, offering a scenic location near the park land with open green spaces & walking paths offering a perfect lifestyle to couples and families alike.

Offering breathtaking views, Whitlam showcases the majestic Brindabella Ranges and the iconic Black Mountain. The allure of this location extends beyond its panoramic landscapes, with a deliberate focus on lush green spaces and inviting waterways, making Whitlam an address coveted for its natural beauty.

Conveniently situated, Whitlam ensures easy accessibility to the rest of Canberra. Well-connected arterial roads seamlessly link the community to the CBD, Belconnen, and the southside of Canberra.

**Price** : \$685,000 + **Land Size** : 538 sqm