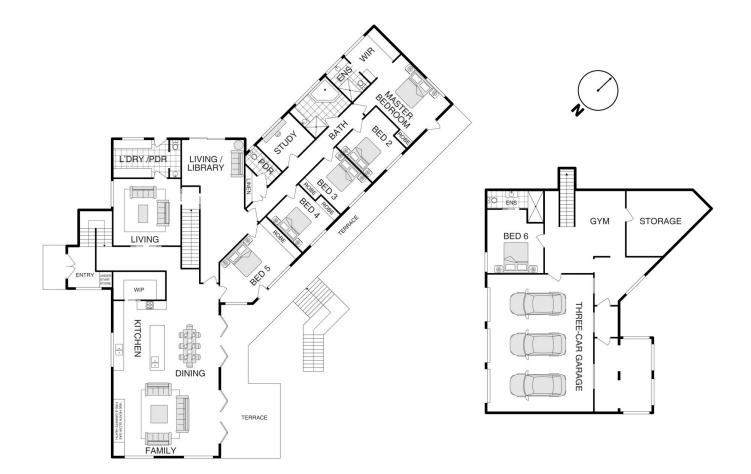

Number 4 is a grand, double-story six-bedroom, three-bathroom family home that is built under an extraordinary 535m2 under roofline, offering three separate living areas. This residence has been substantially updated throughout which includes a gorgeously renovated main living area with a renovated kitchen finished with

## 6 🛤 3 🚔 3 🚘

Building Size : 404 sqm Land Size View : https://www.vervproperty.com/sale/act/w

: 2341 sqm

**Jason Roses** 02 6176 3476

Sharna Sinclair 02 6176 3476