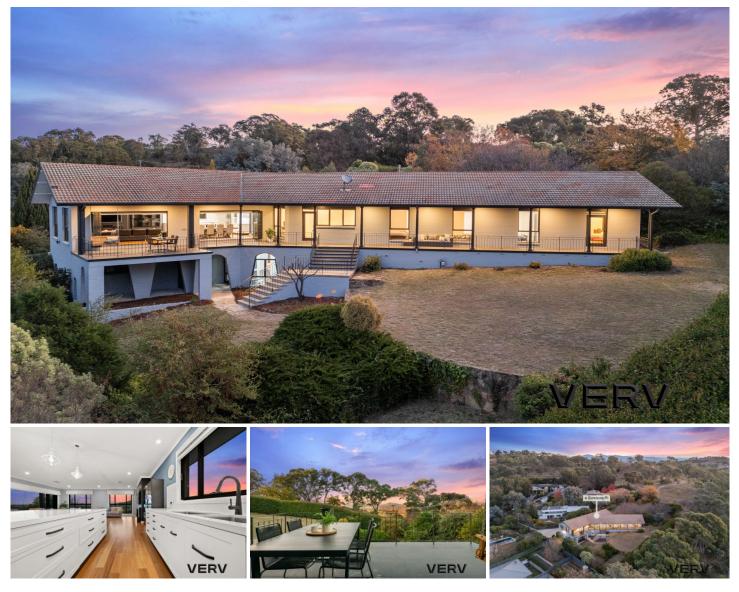

## **4 Simmons Place Chapman ACT**

This exquisite residence is set high within Chapman Heights and offers breathtaking and uninterrupted views. An exceptional residence positioned on an enormous and elevated 2341m2 parcel of land backing Cooleman Ridge Nature Reserve with direct access, arguably one of the best positions within the suburb of Chapman. The ultimate lifestyle is afforded to those who live along Cooleman Ridge with access to excellent walking trails, bike paths, nature and impressive vistas, an undeniable location and the ultimate lifestyle.

Number 4 is a grand, double-story six-bedroom, three-bathroom family home that is built under an extraordinary 535m2 under roofline, offering three separate living areas. This residence has been substantially updated throughout which includes a gorgeously renovated main living area with a renovated kitchen finished with

## 6 🛤 3 🚔 3 🚘

Building Size : 404 sqm Land Size View : https://www.vervproperty.com/sale/act/w

: 2341 sqm

**Jason Roses** 02 6176 3476

Sharna Sinclair 02 6176 3476