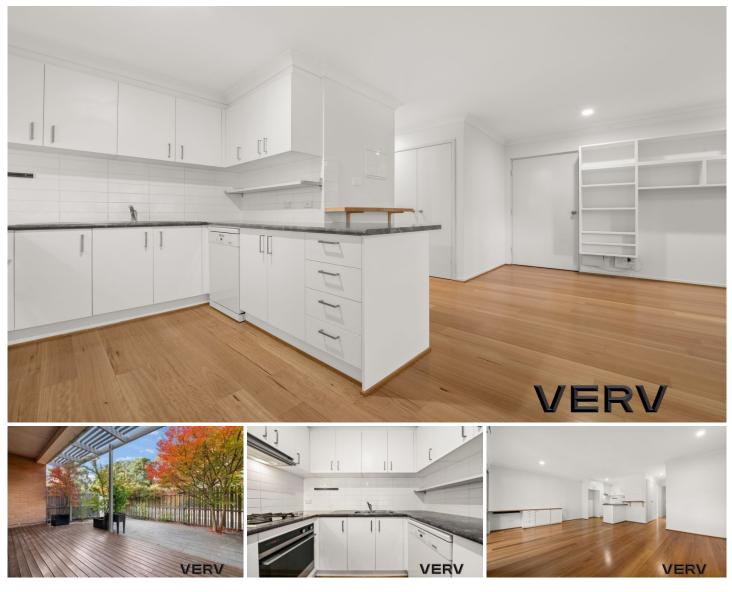

## VERV

42/35 Tay Street Watson ACT

Welcomed to the market is this gorgeously located inner north unit positioned in one of Canberra's most sought-after suburbs of Watson, opposite the nature reserve. This stunning property has recently been renovated with timber flooring throughout.

Number 42 is a gorgeous architectural designed unit offering two bedrooms and one designer bathroom with ample storage throughout. As you enter the heart of this home you are greeted with a gorgeous open plan living area custom joinery, study desk and additional custom joinery and cabinetry to the living space. The stunning kitchen offers 20mm laminate benchtops, tiled splash back and quality Fisher & Paykel appliances.

The home offers two outdoor entertaining areas including an enclosed leafy front courtyard and generous rear