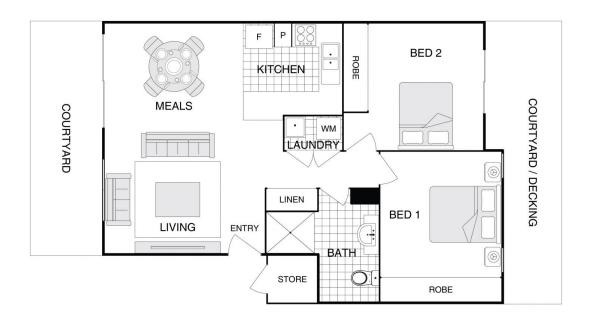

Number 42 is a gorgeous architectural designed unit offering two bedrooms and one designer bathroom with ample storage throughout. As you enter the heart of this home you are greeted with a gorgeous open plan living area custom joinery, study desk and additional custom joinery and cabinetry to the living space. The stunning kitchen offers 20mm laminate benchtops, tiled splash back and quality Fisher & Paykel appliances.

The home offers two outdoor entertaining areas including an enclosed leafy front courtyard and generous rear

## 2 🎮 1 🚔 1 🚘

Building Size : 66 sqm

View

: https://www.vervproperty.com/sale/act/in ner-north/watson/residential/unit/801046

Sharna Sinclair 02 6176 3476