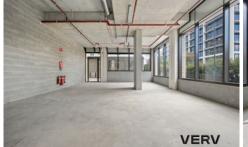

## Features include:

- 86sqm\* tenancy
- Air conditioning installed
- Provision for grease trap and kitchen exhaust riser
- Additional 11sqm\* courtyard for exclusive use

## 1 🚗

Price : \$700 psqmpa + outgoings

Building Size: 86 sqm

View : https://www.vervproperty.com/lease/act/i

nner-north/dickson/commercial/retail/79

99515

Natalie Shawcross 02 6176 3476