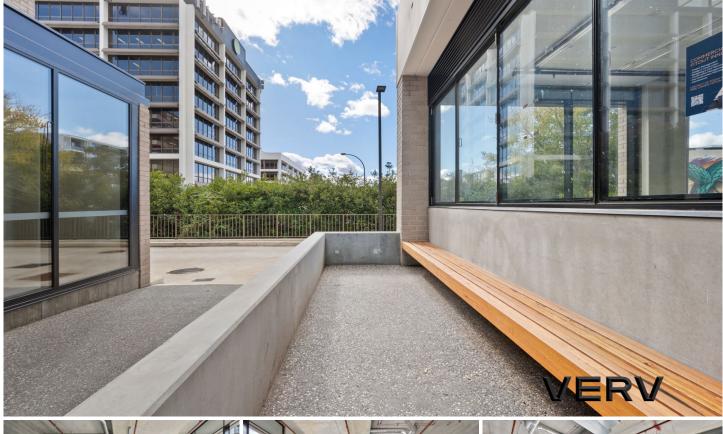

Unit C16, occupying a prime corner spot, enjoys abundant natural light and boasts its own courtyard offering an additional 11sqm\* of exclusive seating.

## Features include:

- 86sqm\* tenancy
- Air conditioning installed
- Provision for grease trap and kitchen exhaust riser
- Additional 11sqm\* courtyard for exclusive use