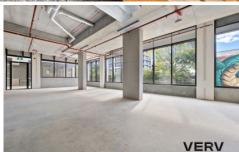

## Features include:

- 86sqm\* tenancy
- Air conditioning installed
- Provision for grease trap and kitchen exhaust riser
- Additional 11sqm\* courtyard for exclusive use

## 1 🚗

Price : \$700 psqmpa + outgoings

Building Size: 86 sqm

View : https://www.vervproperty.com/lease/act/i

nner-north/dickson/commercial/retail/79

99515

Natalie Shawcross 02 6176 3476