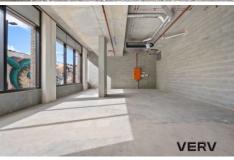

## Features include:

- 86sqm\* tenancy
- Air conditioning installed
- Provision for grease trap and kitchen exhaust riser
- Additional 11sqm\* courtyard for exclusive use

## 1 🚗

Price : \$700 psqmpa + outgoings

Building Size: 86 sqm

View : https://www.vervproperty.com/lease/act/i

nner-north/dickson/commercial/retail/79

99515

Natalie Shawcross 02 6176 3476