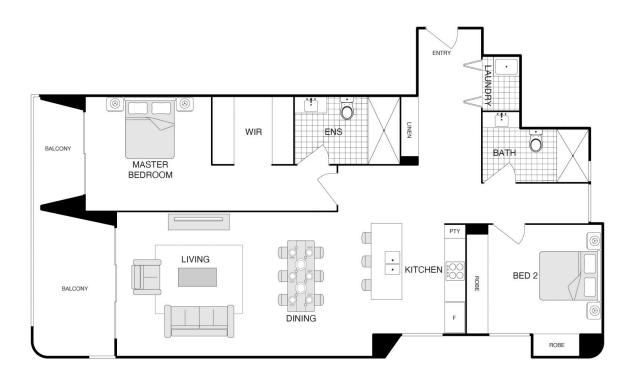

## 18/7 State Circle Forrest ACT

This breathtaking architectural masterpiece is proudly welcomed to the market, 'Estate' in Forrest is an award-winning development sited within one of Canberra's most affluent suburbs. Designed by Collins Pennington architects and positioned in a prestigious dress-circle address on State Circle, this apartment offers uninterrupted views of Parliament House. A benchmark in apartment living, showcasing some of the world's finest finishes with high-end designer inclusions and luxurious interiors all set upon a warm-toned and striking pallet. This represents the ultimate lifestyle and redefines apartment living.

Number 18 is a gorgeously appointed two-bedroom, two-bathroom apartment located within "Collins One Building". Upon entry, you are greeted with a gorgeously appointed open-plan living space finished with European Oak Engineered Floors. The modern designer kitchen