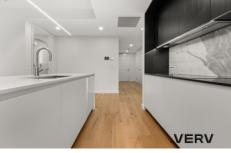

Number 18 is a gorgeously appointed two-bedroom, two-bathroom apartment located within "Collins One Building". Upon entry, you are greeted with a gorgeously appointed open-plan living space finished with European Oak Engineered Floors. The modern designer kitchen