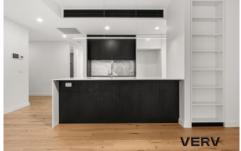

Number 18 is a gorgeously appointed two-bedroom, two-bathroom apartment located within "Collins One Building". Upon entry, you are greeted with a gorgeously appointed open-plan living space finished with European Oak Engineered Floors. The modern designer kitchen