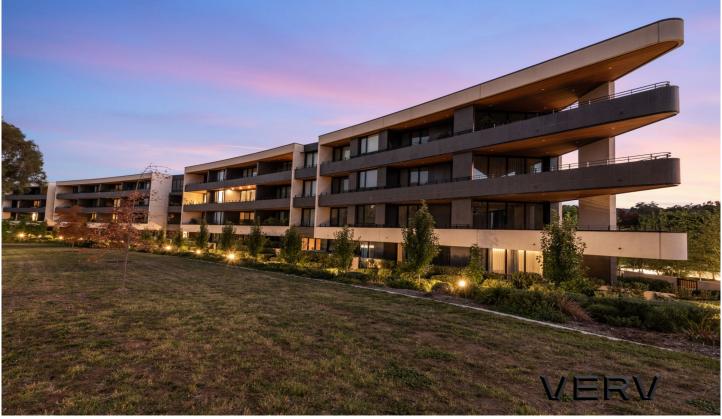

## 18/7 State Circle Forrest ACT

This breathtaking architectural masterpiece is proudly welcomed to the market, 'Estate' in Forrest is an award-winning development sited within one of Canberra's most affluent suburbs. Designed by Collins Pennington architects and positioned in a prestigious dress-circle address on State Circle, this apartment offers uninterrupted views of Parliament House. A benchmark in apartment living, showcasing some of the world's finest finishes with high-end designer inclusions and luxurious interiors all set upon a warm-toned and striking pallet. This represents the ultimate lifestyle and redefines apartment living.