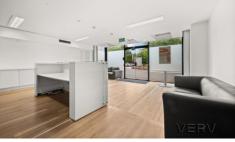

Unit 2 offers 287sqm\* of move-in ready fitout with flexible office areas allowing for meetings, collaboration, or privacy - all your needs are covered.

Large windows flood the tenancy with natural light, promoting a vibrant and energising atmosphere.

This tenancy includes a large kitchenette and washrooms.

Unit 2 has four car park bays allocated, which are available

4 🕰

View

**Price** : Contact Agent

Building Size: 287 sqm

: https://www.vervproperty.com/lease/act/i nner-south/kingston/commercial/offices/