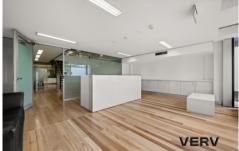

Unit 2 offers 287sqm\* of move-in ready fitout with flexible office areas allowing for meetings, collaboration, or privacy - all your needs are covered.

Large windows flood the tenancy with natural light, promoting a vibrant and energising atmosphere.

This tenancy includes a large kitchenette and washrooms.

Unit 2 has four car park bays allocated, which are available

4 🕰

View

**Price** : Contact Agent

Building Size: 287 sqm

: https://www.vervproperty.com/lease/act/i nner-south/kingston/commercial/offices/