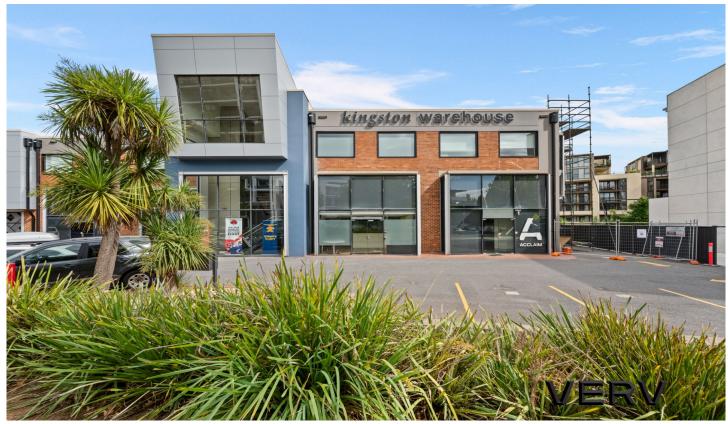

## 2/71 Leichhardt Street Kingston ACT

Step into a realm of creativity and functionality with our modern industrial office space located in the sought-after Kingston Warehouse.

Kingston Warehouse is conveniently located on Leichhardt Street, allowing easy access to all areas of the inner south and Parliamentary Triangle.

Unit 2 offers 287sqm\* of move-in ready fitout with flexible office areas allowing for meetings, collaboration, or privacy - all your needs are covered.

Large windows flood the tenancy with natural light, promoting a vibrant and energising atmosphere.