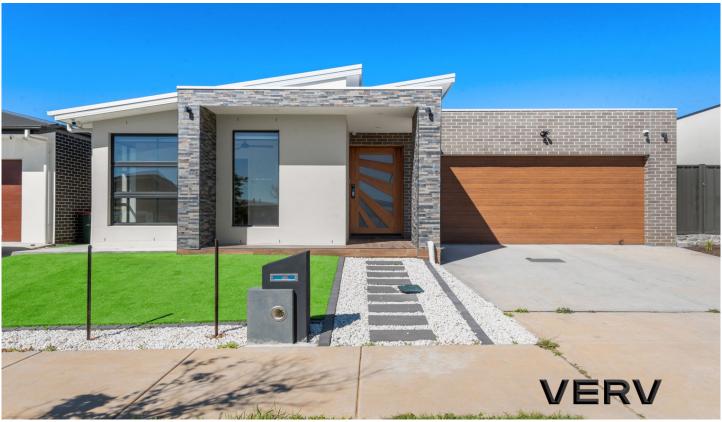

## 72 Churcher Crescent Whitlam ACT

Owner will consider all serious offers!

Presented to the market is this outstanding architecturally deigned home within one of Whitlam's most desired locations. This gorgeous split-level designed home has been constructed to a high standard with well-appointed finishes and designer inclusions throughout. Complete with high ceilings throughout, 1200m2 solid timber door, doubled glazed windows and north facing living areas.

Number 72 offers an excellent floorplan with the living areas designed to enjoy a northerly aspect, segregated master bedroom to the front of the home with walk-in-robe and designer ensuite, additional guest bedroom with ensuite and two generous living areas. The home offers four bedrooms, three designer bathrooms finished with floor to ceiling tiles and double garage with internal access.

4 🕮 3 🖺 2 🖨

**Building Size**: 190 sqm **Land Size**: 420 sqm

View : 420 sqr

: https://www.vervproperty.com/sale/act/m olonglo-valleyweston-district/whitlam/res

idential/house/7776881

Jason Roses 02 6176 3476