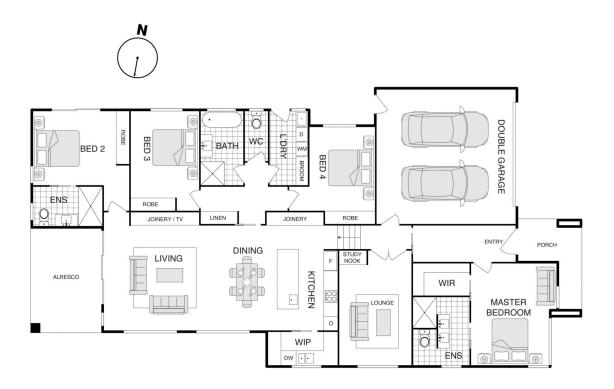

## 72 Churcher Crescent Whitlam ACT

Owner will consider all serious offers!

Presented to the market is this outstanding architecturally deigned home within one of Whitlam's most desired locations. This gorgeous split-level designed home has been constructed to a high standard with well-appointed finishes and designer inclusions throughout. Complete with high ceilings throughout, 1200m2 solid timber door, doubled glazed windows and north facing living areas.

Number 72 offers an excellent floorplan with the living areas designed to enjoy a northerly aspect, segregated master bedroom to the front of the home with walk-in-robe and designer ensuite, additional guest bedroom with ensuite and two generous living areas. The home offers four bedrooms, three designer bathrooms finished with floor to ceiling tiles and double garage with internal access.