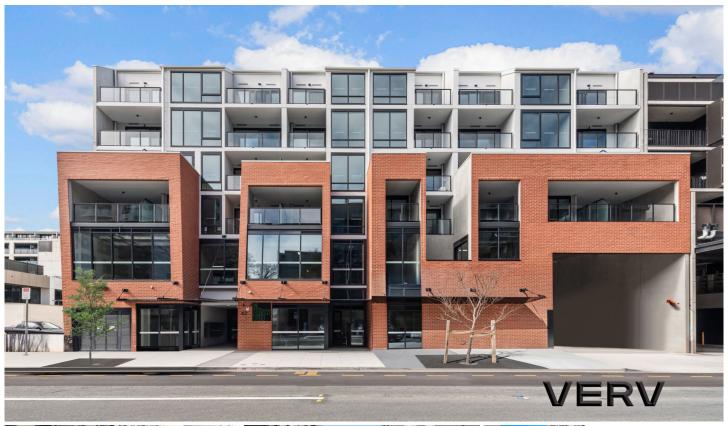

## Level G/007/42 Mort Street Braddon ACT

Verv Property are proud to present this 61 sqm retail tenancy, professional office or medical suite in the sought-after, brand new M42 development situated at 42 Mort Street.

Have you ever dreamed of opening your own business, whether a florist, cosmetic studio, massage therapy clinic, coffee shop or even a professional office space? This ground-floor tenancy would be the perfect start! This commercial space also offers street access without needing to go through the main doors, so you could have your clients conveniently come to either one of the two entrances. Located in the heart of Braddon, it is a thriving business and cosmopolitan hub lined with cafes, bars, restaurants and exciting retail offerings. Do not miss this opportunity.