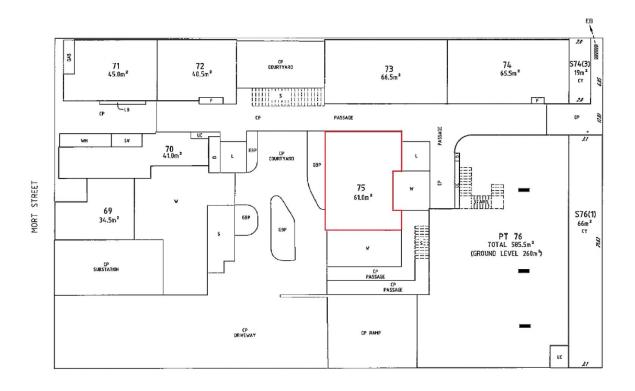

## Level G/007/42 Mort Street Braddon ACT

Verv Property are proud to present this 61 sqm retail tenancy, professional office or medical suite in the sought-after, brand new M42 development situated at 42 Mort Street.

Building Size: 61 sqm

View : https://www.vervproperty.com/lease/act/i

nner-north/braddon/commercial/retail/77

06422

Natalie Shawcross 02 6176 3476