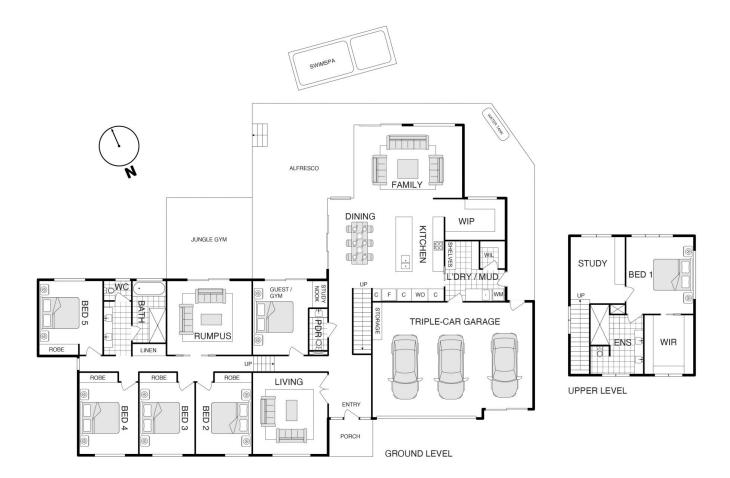

## 1 Kowari Close Throsby ACT

When describing 'dream homes', a few things come to mind.. A grand, architecturally designed residence; generous open living; high ceilings with glass panelling to capture natural warmth, providing a sunkissed setting; and of course, an entertainers setting to cater for all. Offering a huge 412m2 of living under the roof line, this home certainly meets the expectations!

Number 1 was purpose built to take advantage of the impeccable block position, delivering elevation and views surrounded by open parkland. The home was designed by Jefferson Godfrey Architects, with the design brief to provide striking, grand features yet create a warm and welcoming family friendly environment with a fun 'kids wing'.

As soon as you enter the home, you are greeted with a

6 🕮 2 🟪 3 🖨

**Building Size**: 412 sqm **Land Size**: 876 sqm

View : https://w

: https://www.vervproperty.com/sale/act/g ungahlin/throsby/residential/house/7405