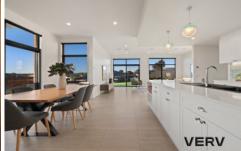

## 1 Kowari Close Throsby ACT

When describing 'dream homes', a few things come to mind.. A grand, architecturally designed residence; generous open living; high ceilings with glass panelling to capture natural warmth, providing a sunkissed setting; and of course, an entertainers setting to cater for all. Offering a huge 412m2 of living under the roof line, this home certainly meets the expectations!