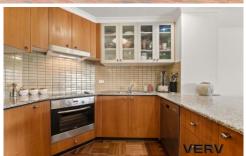

This impressive two-bedroom apartment in the 'Phoenix' complex, is set over 95m2 of generous internal living space. As you enter this stunning apartment, you will immediately appreciate the grey iron parquetry and open plan living space. The two bedrooms are also segregated which allows for privacy.