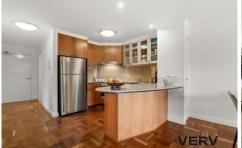

This impressive two-bedroom apartment in the 'Phoenix' complex, is set over 95m2 of generous internal living space. As you enter this stunning apartment, you will immediately appreciate the grey iron parquetry and open plan living space. The two bedrooms are also segregated which allows for privacy.