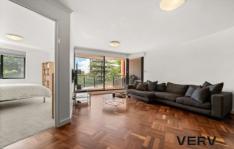

This impressive two-bedroom apartment in the 'Phoenix' complex, is set over 95m2 of generous internal living space. As you enter this stunning apartment, you will immediately appreciate the grey iron parquetry and open plan living space. The two bedrooms are also segregated which allows for privacy.