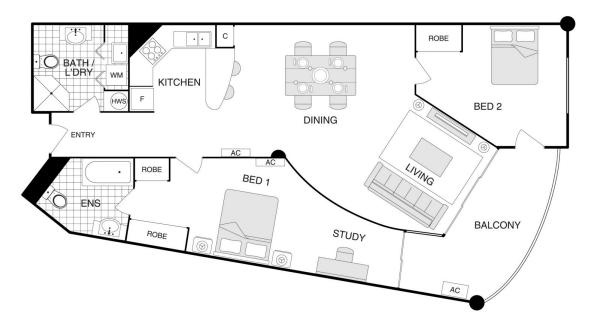

This impressive two-bedroom apartment in the 'Phoenix' complex, is set over 95m2 of generous internal living space. As you enter this stunning apartment, you will immediately appreciate the grey iron parquetry and open plan living space. The two bedrooms are also segregated which allows for privacy.