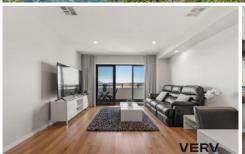

Number 237 is a large residence built over 200m2 offering an array of amenity including four bedrooms, three bathrooms, enormous double garage and an incredible four courtyards/balconies. As you enter the heart of this home, you will be left in awe at the impressive open plan living space that flows onto the entertaining balcony offering incredible views of the mountains and Telstra Tower.

Finished to a high standard of quality stylish inclusions and finish, the floorplan and design of this property is flexible

4 🗀 3 🖺 2 🖨

Building Size: 175 sqm

View

: https://www.vervproperty.com/sale/act/w eston-creek/wright/residential/townhous