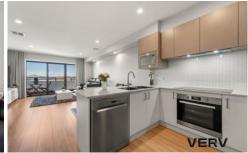

Number 237 is a large residence built over 200m2 offering an array of amenity including four bedrooms, three bathrooms, enormous double garage and an incredible four courtyards/balconies. As you enter the heart of this home, you will be left in awe at the impressive open plan living space that flows onto the entertaining balcony offering incredible views of the mountains and Telstra Tower.

Finished to a high standard of quality stylish inclusions and finish, the floorplan and design of this property is flexible

4 🗀 3 🖺 2 🖨

Building Size: 175 sqm

View

: https://www.vervproperty.com/sale/act/w eston-creek/wright/residential/townhous