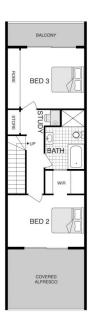

Number 237 is a large residence built over 200m2 offering an array of amenity including four bedrooms, three bathrooms, enormous double garage and an incredible four courtyards/balconies. As you enter the heart of this home, you will be left in awe at the impressive open plan living space that flows onto the entertaining balcony offering incredible views of the mountains and Telstra Tower.

Finished to a high standard of quality stylish inclusions and finish, the floorplan and design of this property is flexible

4 🗀 3 🖺 2 🖨

Building Size: 175 sqm

View

: https://www.vervproperty.com/sale/act/w eston-creek/wright/residential/townhous