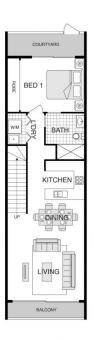

Number 237 is a large residence built over 200m2 offering an array of amenity including four bedrooms, three bathrooms, enormous double garage and an incredible four courtyards/balconies. As you enter the heart of this home, you will be left in awe at the impressive open plan living space that flows onto the entertaining balcony offering incredible views of the mountains and Telstra Tower.

Finished to a high standard of quality stylish inclusions and finish, the floorplan and design of this property is flexible

4 🗀 3 🖺 2 🖨

Building Size: 175 sqm

View

: https://www.vervproperty.com/sale/act/w eston-creek/wright/residential/townhous