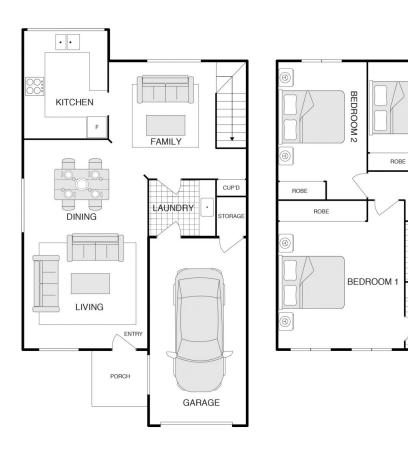

The home offers spacious living accommodation on the ground floor ,open plan living and dining and a family room located off the updated kitchen. Upstairs you will find three bedrooms all with build-in-robes, master bedroom with

3 😕 2 📛 2 🖨

Building Size: 134 sqm

/iew · https://ww

: https://www.vervproperty.com/sale/act/w oden-valley/phillip/residential/townhouse

/6677006

Jason Roses 02 6176 3476

BEDROOM 3

BATH

wc

ENS