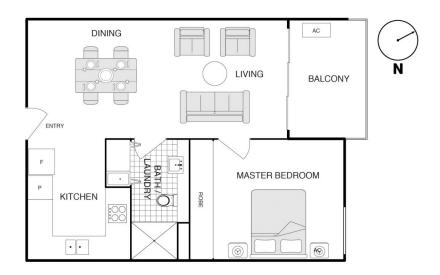

## 40/15 Bowman Street Macquarie ACT

Stunning 1 Bedroom, North facing apartment offering a unique and individual floor plan. Open plan living areas, timber floors, designer bathrooms with floor to ceiling tiles and balconies that are tiled.