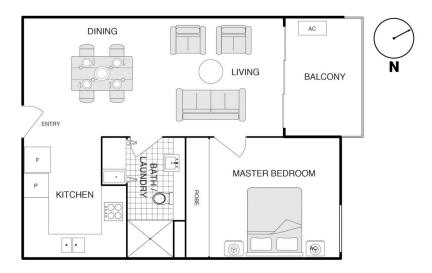

## 41/15 Bowman Street Macquarie ACT

Your choice of TWO- 1 bedroom apartments, facing north. Each offering a unique and individual floor plans. Open plan living areas, timber floors, designer bathrooms with floor to ceiling tiles and balconies that are tiled.

Price Building Size : 51 sqm View

: \$ 320,000

: https://www.vervproperty.com/sale/act/b elconnen/macquarie/residential/apartme nt/6425678

**Jason Roses** 02 6176 3476

**Braith Hartfield** 02 6176 3476