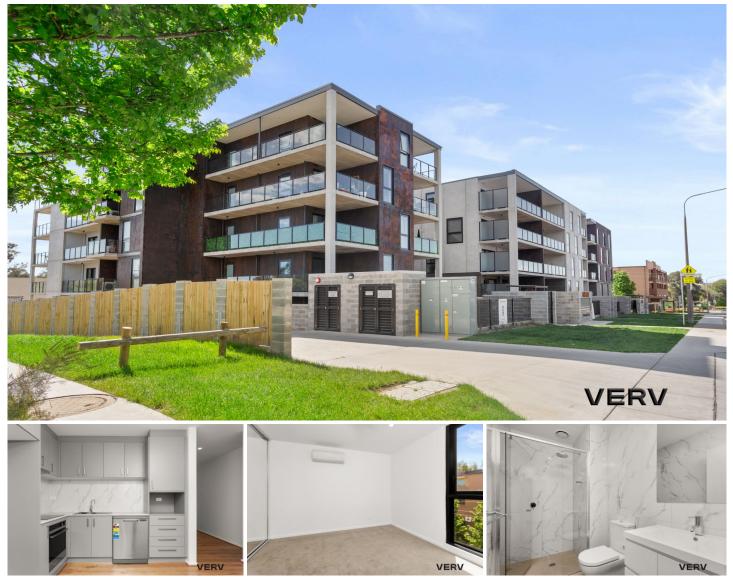

## 41/15 Bowman Street Macquarie ACT

Your choice of TWO- 1 bedroom apartments, facing north. Each offering a unique and individual floor plans. Open plan living areas, timber floors, designer bathrooms with floor to ceiling tiles and balconies that are tiled.

Banksii has been superbly designed to be positioned in the very heart of Macquarie in a highly sought-after location. An architectural masterpiece, the buildings unique design offers beautiful internal atrium with residents garden, stunning features include double glazed windows, timber floors and high-end inclusions.

The locations unique position, directly opposite Jamison Shopping Centre ensures you have access to an array of offerings that are normally found in bigger shopping centres. On offer are Coles Supermarket, Aldi Food Store, Bakers Delight, Optimal Pharmacy Plus and the famous 1월 1 🚰 1 🚘