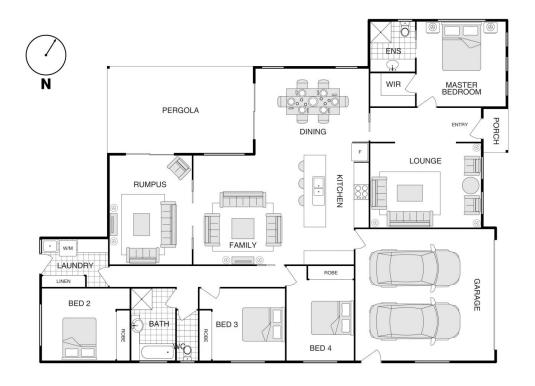

## 14 Simms Drive Bungendore NSW

This is an impressive property from the moment you drive up. Positioned in an outstanding location, directly opposite reserve, the position is simply and utterly breathtaking. What more can you ask for? This spacious family home is located on one level and an enormous 1253m2 approx. block of land.

This is an extraordinary land holding with more room then you can imagine! Ideally suited for those who require that extra bit of room. Plenty of space for parking or additional cars, trailers or even a boat! Double gated side access to the fully enclosed backyard means any larger items can be stored in behind closed gates.

The home has been ideally designed and superbly constructed. Originally a builder's home, it was designed to ensure space was afforded, generous living rooms and an

4 🕒 2 📛 2 🖨

Price : \$ 880,000 Land Size : 1253 sgm