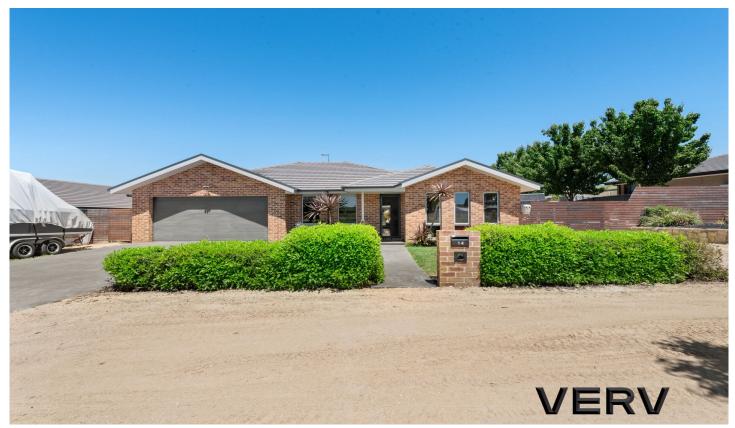

## 14 Simms Drive Bungendore NSW

This is an impressive property from the moment you drive up. Positioned in an outstanding location, directly opposite reserve, the position is simply and utterly breathtaking. What more can you ask for? This spacious family home is located on one level and an enormous 1253m2 approx. block of land.

This is an extraordinary land holding with more room then you can imagine! Ideally suited for those who require that extra bit of room. Plenty of space for parking or additional cars, trailers or even a boat! Double gated side access to the fully enclosed backyard means any larger items can be stored in behind closed gates.

The home has been ideally designed and superbly constructed. Originally a builder's home, it was designed to ensure space was afforded, generous living rooms and an

4 🕒 2 📛 2 🖨

Price : \$ 880,000 Land Size : 1253 sgm